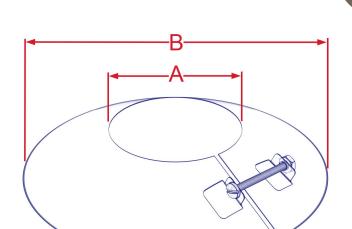

PRODUCT: STORM COLLAR (SIZED FOR SINGLE WALL PIPE) | (SC\_\_)

**MATERIALS: GALVANIZED** 

**SIZES:** 3", 4", 5", 6", 7", 8", 9", 10", 12", 14", 16", & 18"

## **PRODUCT HIGHLIGHTS**

THE ARTIS STORM COLLARS ARE USED WITH FLASHINGS, BASES AND PIPE TO CREATE A WEATHER BARRIER

- QUALITY CONSTRUCTED FROM HEAVY-DUTY 26 GAUGE GALVANIZED STEEL
- USE WITH ARTIS METALS METAL PIPE FLASHINGS TO DIVERT WATER FROM RUNNING DOWN THE PIPE.
- AVAILABLE FOR SINGLE WALL PIPE SIZES, FOR MORE B-VENT PIPE SIZES, CONTACT US.
- AVAILABLE IN SIZES FROM 3 INCH 24 INCH.
  PLEASE NOTE: ALL SIZES WILL HAVE A 2" WIDE COLLAR

| SKU | SIZE   A | В  | SKU  | SIZE   A | В  |
|-----|----------|----|------|----------|----|
| SC3 | 3        | 7  | SC9  | 9        | 13 |
| SC4 | 4        | 8  | SC10 | 10       | 14 |
| SC5 | 5        | 9  | SC12 | 12       | 16 |
| SC6 | 6        | 10 | SC14 | 14       | 18 |
| SC7 | 7        | 11 | SC16 | 16       | 20 |
| SC8 | 8        | 12 | SC18 | 18       | 22 |